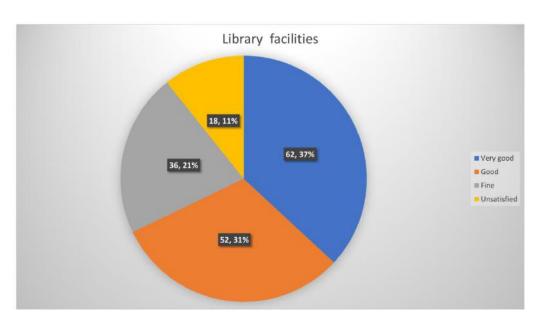

# STUDENT'S FEEDBACK ACADEMIC YEAR: 2018-19

|                                                    | Very<br>good | Good | Fine | Unsatisfied |  |
|----------------------------------------------------|--------------|------|------|-------------|--|
| Admission procedure                                | 67           | 58   | 31   | 12<br>16    |  |
| Academic<br>environment                            | 61           | 63   | 28   |             |  |
| Evaluation perspective                             | 64           | 69   | 24   | 11          |  |
| Relation with faculties                            | 61           | 75   | 32   | 0           |  |
| Relation with administration                       | 76           | 68   | 24   | 0           |  |
| Library facilities                                 | 62           | 52   | 36   | 18          |  |
| Computer facilities                                | 42           | 67   | 22   | 37          |  |
| Hostel facilities                                  | 48           | 58   | 44   | 18          |  |
| Extra-<br>curricular<br>activities                 | 36           | 47   | 53   | 32          |  |
| Sports facilities                                  | 23           | 43   | 49   | 53          |  |
| Health care<br>facilities                          | 47           | 45   | 39   | 37          |  |
| Behavior of<br>principal/<br>Teacher-in-<br>charge | 75           | 59   | 25   | 9           |  |