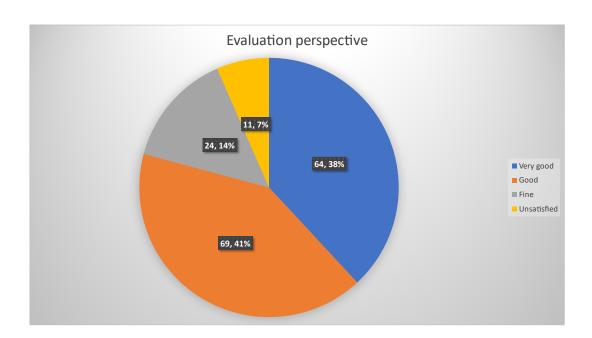

# STUDENT'S FEEDBACK ACADEMIC YEAR: 2018-19

|                                                    | Very<br>good | Good | Fine | Unsatisfied |  |
|----------------------------------------------------|--------------|------|------|-------------|--|
| Admission procedure                                | 67           | 58   | 31   | 12<br>16    |  |
| Academic<br>environment                            | 61           | 63   | 28   |             |  |
| Evaluation perspective                             | 64           | 69   | 24   | 11          |  |
| Relation with faculties                            | 61           | 75   | 32   | 0           |  |
| Relation with administration                       | 76           | 68   | 24   | 0           |  |
| Library facilities                                 | 62           | 52   | 36   | 18          |  |
| Computer facilities                                | 42           | 67   | 22   | 37          |  |
| Hostel facilities                                  | 48           | 58   | 44   | 18          |  |
| Extra-<br>curricular<br>activities                 | 36           | 47   | 53   | 32          |  |
| Sports facilities                                  | 23           | 43   | 49   | 53          |  |
| Health care<br>facilities                          | 47           | 45   | 39   | 37          |  |
| Behavior of<br>principal/<br>Teacher-in-<br>charge | 75           | 59   | 25   | 9           |  |