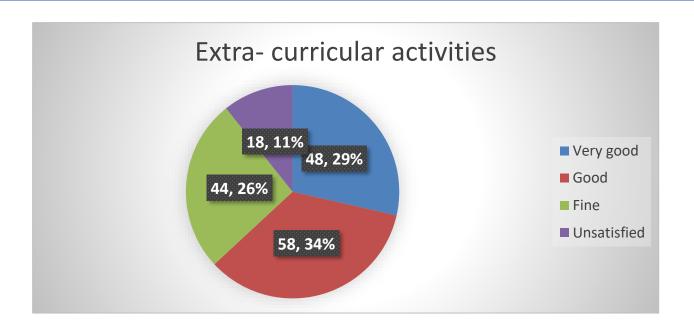

# STUDENT'S FEEDBACK ACADEMIC YEAR: 2018-19

|                                                    | Very<br>good | Good | Fine | Unsatisfied |  |
|----------------------------------------------------|--------------|------|------|-------------|--|
| Admission procedure                                | 67           | 58   | 31   | 12<br>16    |  |
| Academic<br>environment                            | 61           | 63   | 28   |             |  |
| Evaluation perspective                             | 64           | 69   | 24   | 11          |  |
| Relation with faculties                            | 61           | 75   | 32   | 0           |  |
| Relation with administration                       | 76           | 68   | 24   | 0           |  |
| Library facilities                                 | 62           | 52   | 36   | 18          |  |
| Computer facilities                                | 42           | 67   | 22   | 37          |  |
| Hostel facilities                                  | 48           | 58   | 44   | 18          |  |
| Extra-<br>curricular<br>activities                 | 36           | 47   | 53   | 32          |  |
| Sports facilities                                  | 23           | 43   | 49   | 53          |  |
| Health care<br>facilities                          | 47           | 45   | 39   | 37          |  |
| Behavior of<br>principal/<br>Teacher-in-<br>charge | 75           | 59   | 25   | 9           |  |