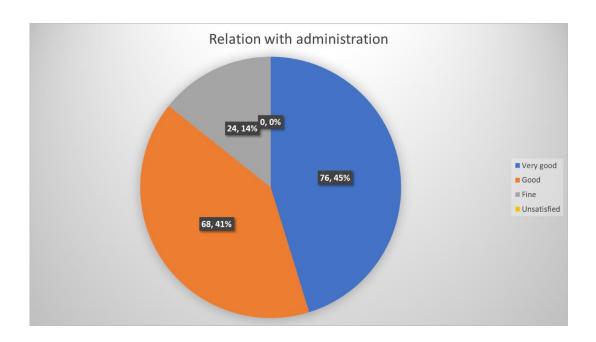

# STUDENT'S FEEDBACK ACADEMIC YEAR: 2018-19

|                                                    | Very<br>good | Good | Fine | Unsatisfied |  |
|----------------------------------------------------|--------------|------|------|-------------|--|
| Admission procedure                                | 67           | 58   | 31   | 12<br>16    |  |
| Academic<br>environment                            | 61           | 63   | 28   |             |  |
| Evaluation perspective                             | 64           | 69   | 24   | 11          |  |
| Relation with faculties                            | 61           | 75   | 32   | 0           |  |
| Relation with administration                       | 76           | 68   | 24   | 0           |  |
| Library facilities                                 | 62           | 52   | 36   | 18          |  |
| Computer facilities                                | 42           | 67   | 22   | 37          |  |
| Hostel facilities                                  | 48           | 58   | 44   | 18          |  |
| Extra-<br>curricular<br>activities                 | 36           | 47   | 53   | 32          |  |
| Sports facilities                                  | 23           | 43   | 49   | 53          |  |
| Health care<br>facilities                          | 47           | 45   | 39   | 37          |  |
| Behavior of<br>principal/<br>Teacher-in-<br>charge | 75           | 59   | 25   | 9           |  |