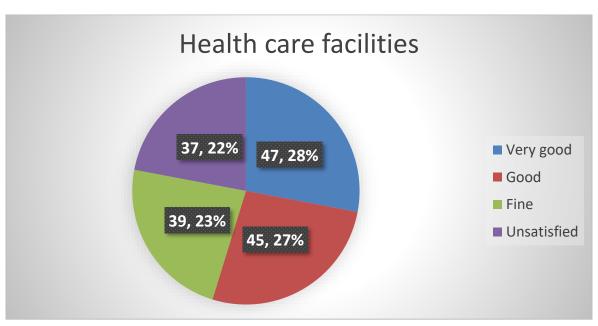

# STUDENT'S FEEDBACK ACADEMIC YEAR: 2018-19

|                                                    | Very<br>good | Good | Fine | Unsatisfied |  |
|----------------------------------------------------|--------------|------|------|-------------|--|
| Admission procedure                                | 67           | 58   | 31   | 12<br>16    |  |
| Academic<br>environment                            | 61           | 63   | 28   |             |  |
| Evaluation perspective                             | 64           | 69   | 24   | 11          |  |
| Relation with faculties                            | 61           | 75   | 32   | 0           |  |
| Relation with administration                       | 76           | 68   | 24   | 0           |  |
| Library facilities                                 | 62           | 52   | 36   | 18          |  |
| Computer facilities                                | 42           | 67   | 22   | 37          |  |
| Hostel facilities                                  | 48           | 58   | 44   | 18          |  |
| Extra-<br>curricular<br>activities                 | 36           | 47   | 53   | 32          |  |
| Sports facilities                                  | 23           | 43   | 49   | 53          |  |
| Health care<br>facilities                          | 47           | 45   | 39   | 37          |  |
| Behavior of<br>principal/<br>Teacher-in-<br>charge | 75           | 59   | 25   | 9           |  |