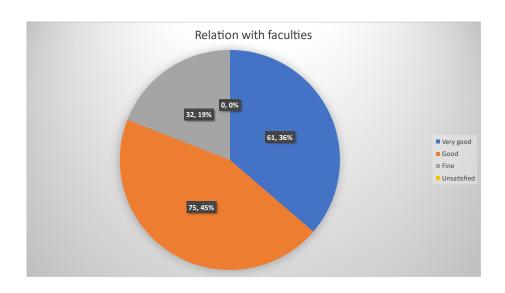

# STUDENT'S FEEDBACK ACADEMIC YEAR: 2018-19

|                                                    | Very<br>good | Good | Fine | Unsatisfied |  |
|----------------------------------------------------|--------------|------|------|-------------|--|
| Admission procedure                                | 67           | 58   | 31   | 12<br>16    |  |
| Academic<br>environment                            | 61           | 63   | 28   |             |  |
| Evaluation perspective                             | 64           | 69   | 24   | 11          |  |
| Relation with faculties                            | 61           | 75   | 32   | 0           |  |
| Relation with administration                       | 76           | 68   | 24   | 0           |  |
| Library facilities                                 | 62           | 52   | 36   | 18          |  |
| Computer facilities                                | 42           | 67   | 22   | 37          |  |
| Hostel facilities                                  | 48           | 58   | 44   | 18          |  |
| Extra-<br>curricular<br>activities                 | 36           | 47   | 53   | 32          |  |
| Sports facilities                                  | 23           | 43   | 49   | 53          |  |
| Health care<br>facilities                          | 47           | 45   | 39   | 37          |  |
| Behavior of<br>principal/<br>Teacher-in-<br>charge | 75           | 59   | 25   | 9           |  |