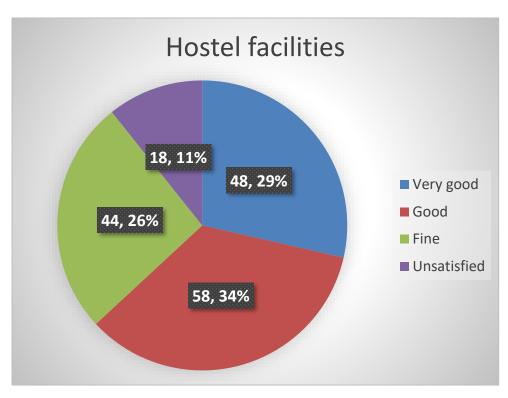

# STUDENT'S FEEDBACK ACADEMIC YEAR: 2018-19

|                                                    | Very<br>good | Good | Fine | Unsatisfied |  |
|----------------------------------------------------|--------------|------|------|-------------|--|
| Admission procedure                                | 67           | 58   | 31   | 12<br>16    |  |
| Academic<br>environment                            | 61           | 63   | 28   |             |  |
| Evaluation perspective                             | 64           | 69   | 24   | 11          |  |
| Relation with faculties                            | 61           | 75   | 32   | 0           |  |
| Relation with administration                       | 76           | 68   | 24   | 0           |  |
| Library facilities                                 | 62           | 52   | 36   | 18          |  |
| Computer facilities                                | 42           | 67   | 22   | 37          |  |
| Hostel facilities                                  | 48           | 58   | 44   | 18          |  |
| Extra-<br>curricular<br>activities                 | 36           | 47   | 53   | 32          |  |
| Sports facilities                                  | 23           | 43   | 49   | 53          |  |
| Health care<br>facilities                          | 47           | 45   | 39   | 37          |  |
| Behavior of<br>principal/<br>Teacher-in-<br>charge | 75           | 59   | 25   | 9           |  |

#### **Recommendations**

Some of the important measures suggested by Students are:

- 1. Students are demanding for purified water.
- 2. Students are demanding more modern facilities such as sufficient class rooms, ICT class rooms, Wi-Fi Internet facilities.
- 3. They have suggested for the improvement of hostel facilities.
- 4. They are recommended for more number of cultural and sports activities