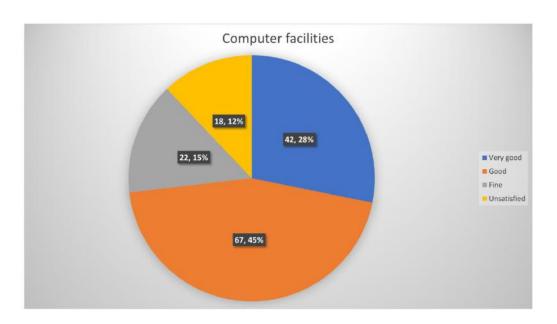

# STUDENT'S FEEDBACK ACADEMIC YEAR: 2018-19

|                                                    | Very<br>good | Good | Fine | Unsatisfied |  |
|----------------------------------------------------|--------------|------|------|-------------|--|
| Admission procedure                                | 67           | 58   | 31   | 12<br>16    |  |
| Academic<br>environment                            | 61           | 63   | 28   |             |  |
| Evaluation perspective                             | 64           | 69   | 24   | 11          |  |
| Relation with faculties                            | 61           | 75   | 32   | 0           |  |
| Relation with administration                       | 76           | 68   | 24   | 0           |  |
| Library facilities                                 | 62           | 52   | 36   | 18          |  |
| Computer facilities                                | 42           | 67   | 22   | 37          |  |
| Hostel facilities                                  | 48           | 58   | 44   | 18          |  |
| Extra-<br>curricular<br>activities                 | 36           | 47   | 53   | 32          |  |
| Sports facilities                                  | 23           | 43   | 49   | 53          |  |
| Health care<br>facilities                          | 47           | 45   | 39   | 37          |  |
| Behavior of<br>principal/<br>Teacher-in-<br>charge | 75           | 59   | 25   | 9           |  |