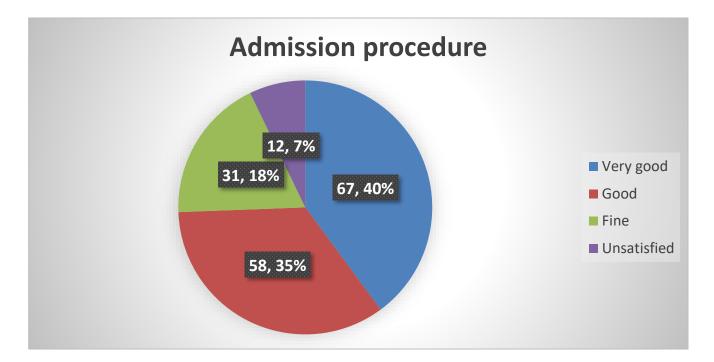

# STUDENT'S FEEDBACK ACADEMIC YEAR: 2018-19

|                                                    | Very<br>good | Good | Fine | Unsatisfied |  |
|----------------------------------------------------|--------------|------|------|-------------|--|
| Admission procedure                                | 67           | 58   | 31   | 12<br>16    |  |
| Academic<br>environment                            | 61           | 63   | 28   |             |  |
| Evaluation perspective                             | 64           | 69   | 24   | 11          |  |
| Relation with faculties                            | 61           | 75   | 32   | 0           |  |
| Relation with administration                       | 76           | 68   | 24   | 0           |  |
| Library facilities                                 | 62           | 52   | 36   | 18          |  |
| Computer facilities                                | 42           | 67   | 22   | 37          |  |
| Hostel facilities                                  | 48           | 58   | 44   | 18          |  |
| Extra-<br>curricular<br>activities                 | 36           | 47   | 53   | 32          |  |
| Sports facilities                                  | 23           | 43   | 49   | 53          |  |
| Health care<br>facilities                          | 47           | 45   | 39   | 37          |  |
| Behavior of<br>principal/<br>Teacher-in-<br>charge | 75           | 59   | 25   | 9           |  |