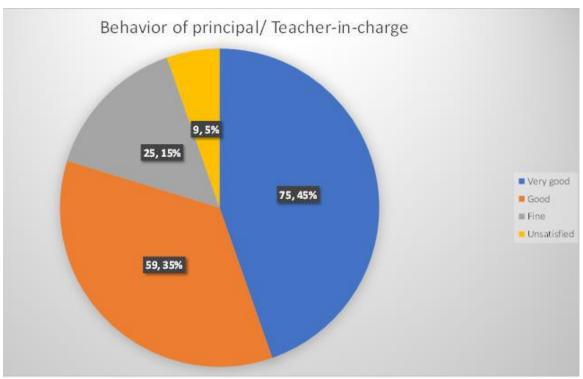

# STUDENT'S FEEDBACK ACADEMIC YEAR: 2018-19

|                                                    | Very<br>good | Good | Fine | Unsatisfied |  |
|----------------------------------------------------|--------------|------|------|-------------|--|
| Admission procedure                                | 67           | 58   | 31   | 12<br>16    |  |
| Academic<br>environment                            | 61           | 63   | 28   |             |  |
| Evaluation perspective                             | 64           | 69   | 24   | 11          |  |
| Relation with faculties                            | 61           | 75   | 32   | 0           |  |
| Relation with administration                       | 76           | 68   | 24   | 0           |  |
| Library facilities                                 | 62           | 52   | 36   | 18          |  |
| Computer facilities                                | 42           | 67   | 22   | 37          |  |
| Hostel facilities                                  | 48           | 58   | 44   | 18          |  |
| Extra-<br>curricular<br>activities                 | 36           | 47   | 53   | 32          |  |
| Sports facilities                                  | 23           | 43   | 49   | 53          |  |
| Health care<br>facilities                          | 47           | 45   | 39   | 37          |  |
| Behavior of<br>principal/<br>Teacher-in-<br>charge | 75           | 59   | 25   | 9           |  |