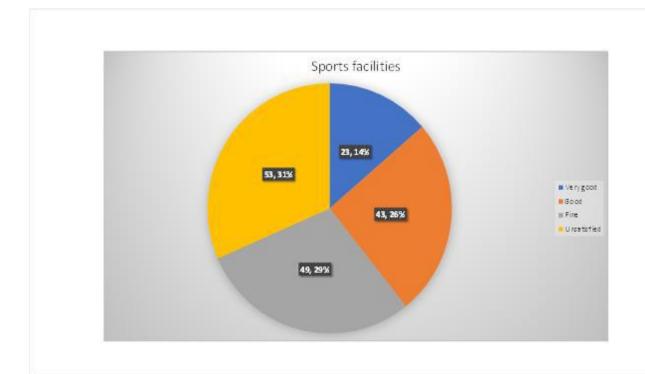

# STUDENT'S FEEDBACK ACADEMIC YEAR: 2018-19

|                                                    | Very<br>good | Good | Fine | Unsatisfied |  |
|----------------------------------------------------|--------------|------|------|-------------|--|
| Admission procedure                                | 67           | 58   | 31   | 12<br>16    |  |
| Academic<br>environment                            | 61           | 63   | 28   |             |  |
| Evaluation perspective                             | 64           | 69   | 24   | 11          |  |
| Relation with faculties                            | 61           | 75   | 32   | 0           |  |
| Relation with administration                       | 76           | 68   | 24   | 0           |  |
| Library facilities                                 | 62           | 52   | 36   | 18          |  |
| Computer facilities                                | 42           | 67   | 22   | 37          |  |
| Hostel facilities                                  | 48           | 58   | 44   | 18          |  |
| Extra-<br>curricular<br>activities                 | 36           | 47   | 53   | 32          |  |
| Sports facilities                                  | 23           | 43   | 49   | 53          |  |
| Health care<br>facilities                          | 47           | 45   | 39   | 37          |  |
| Behavior of<br>principal/<br>Teacher-in-<br>charge | 75           | 59   | 25   | 9           |  |