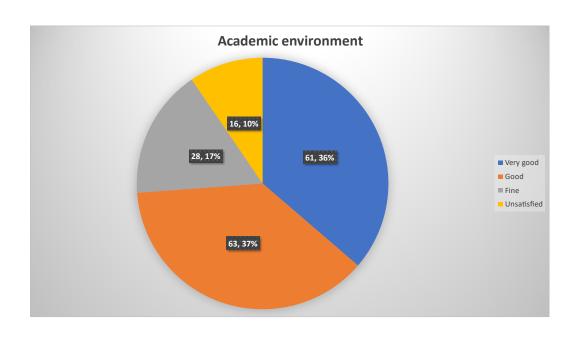

# STUDENT'S FEEDBACK ACADEMIC YEAR: 2018-19

|                                                    | Very<br>good | Good | Fine | Unsatisfied |  |
|----------------------------------------------------|--------------|------|------|-------------|--|
| Admission procedure                                | 67           | 58   | 31   | 12<br>16    |  |
| Academic<br>environment                            | 61           | 63   | 28   |             |  |
| Evaluation perspective                             | 64           | 69   | 24   | 11          |  |
| Relation with faculties                            | 61           | 75   | 32   | 0           |  |
| Relation with administration                       | 76           | 68   | 24   | 0           |  |
| Library facilities                                 | 62           | 52   | 36   | 18          |  |
| Computer facilities                                | 42           | 67   | 22   | 37          |  |
| Hostel facilities                                  | 48           | 58   | 44   | 18          |  |
| Extra-<br>curricular<br>activities                 | 36           | 47   | 53   | 32          |  |
| Sports facilities                                  | 23           | 43   | 49   | 53          |  |
| Health care<br>facilities                          | 47           | 45   | 39   | 37          |  |
| Behavior of<br>principal/<br>Teacher-in-<br>charge | 75           | 59   | 25   | 9           |  |