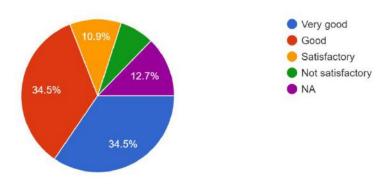

Relations with administration কলেজেরকর্তৃপক্ষেরসাথেছাত্র/ছাত্রীদেরসম্পর্ককেমন? <sup>55 responses</sup>