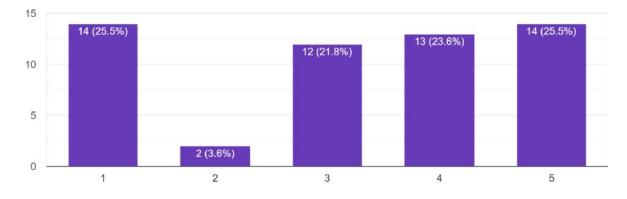

Relations with administration কলেজেরকর্তৃপক্ষেরসাথেছাত্র/ছাত্রীদেরসম্পর্ককেমন? <sup>55 responses</sup>