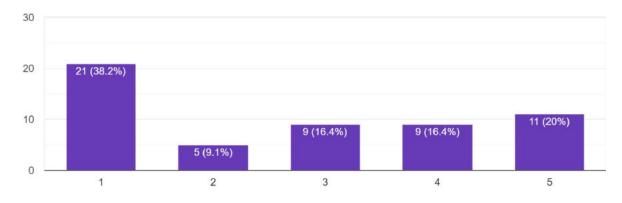

Relations with administration কলেজেরকর্তৃপক্ষেরসাথেছাত্র/ছাত্রীদেরসম্পর্ককেমন? <sup>55 responses</sup>