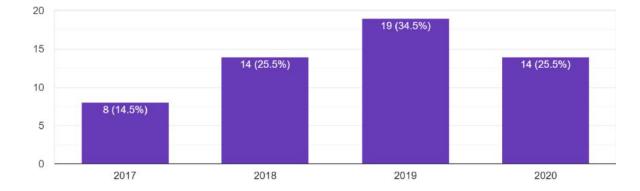

Student feedback on all aspects regarding to teaching learning, evaluation, facilities etc is taken online from the students conducted by IQAC.

Put year of admission to the college 55 responses

[ E S T D . 1960] P.O. & P.S. – NANDIGRAM: DIST. – PURBA MEDINIPUR NAAC ACCREDITED GRADE "B" TELE-FAX: (03224) 232295 E-mail: <u>sitanandacollege@yahoo.in</u> Website: <u>www.sitanandacollege.ac.in</u>