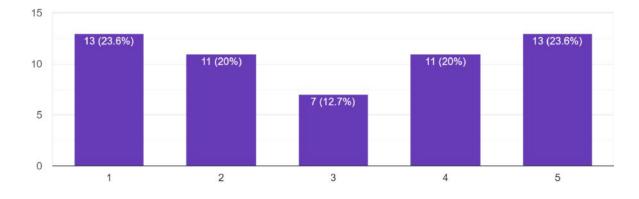

Relations with administration কলেজেরকর্তৃপক্ষেরসাথেছাত্র/ছাত্রীদেরসম্পর্ককেমন? <sup>55 responses</sup>