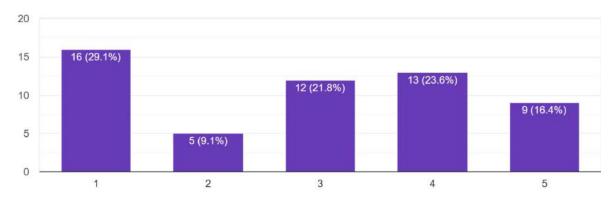

Relations with administration কলেজেরকর্তৃপক্ষেরসাথেছাত্র/ছাত্রীদেরসম্পর্ককেমন? <sup>55 responses</sup>